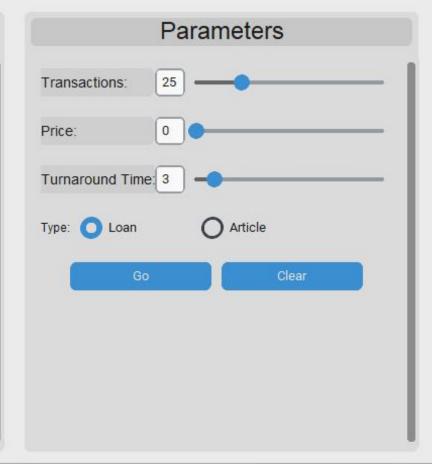

|
|                                                 |                        |      |   |                 |
|                                                 |                        |      |   |                 |
|                                                 |                        |      |   |                 |
|                                                 |                        |      |   |                 |
|                                                 |                        |      |   |                 |

### SBU Boosted Group Builder

Settings: Light

Output

List Detail

NJG MDY AUM BNG

BTS SYB ZEM TKN IWA

DRB IXA COD EAU TFW

BBH IND ZQP PAU RRR

\*\*\*work in progress, as of 05/10/2024

August 2023 September 2023 October 2023 November 2023

Data



| SBU Lender Stri<br>Builder                                                 | Upload Files         Choose Files       No file chosen         Upload         Clear Uploads | File Viewer<br>August 2023<br>September 2023<br>October 2023<br>November 2023 |  |
|----------------------------------------------------------------------------|---------------------------------------------------------------------------------------------|-------------------------------------------------------------------------------|--|
| Parameters<br>Min Transactions:                                            | Max Price:                                                                                  | Max Turnaround Time (days):                                                   |  |
| 5