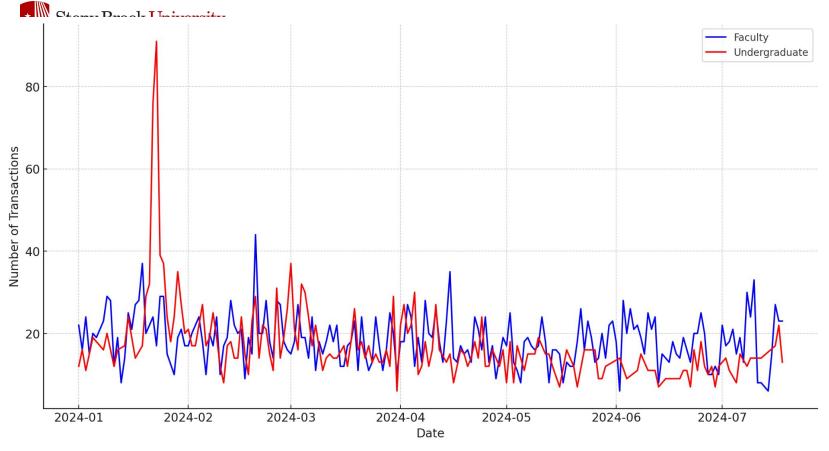

2.53                 | \$30.61              |
| Lemon      | TEF   | RK \$1.12                                                                                  | \$0.10     | \$0.24        | \$19.04     | \$1.71                 | \$20.75              |
| Mango      | =74-  | \$9.68                                                                                     | \$0.87     | \$4.82        | \$9.68      | \$0.87                 | \$10.55              |
| Nectarine  | 0     | \$10.43                                                                                    | \$0.94     | \$0.90        | \$0.00      | \$0.00                 | \$0.00               |

BEYOND





banana\_cost = df[df['Fruit'] == 'Banana']['Total Cost (After Tax)']
print(banana\_cost)

pandas

Output = '\$17.85'









```
data = pd.read_excel('/data/ILLiaddf.xlsx')
data_2024 = data[data['Creation Date'].dt.year == 2024]
```

```
faculty_data = data_2024[data_2024['Status'] == 'Faculty']
undergraduate_data = data_2024[data_2024['Status'] == 'Undergraduate']
```

transaction\_volume\_faculty = faculty\_data.groupby(faculty\_data['Creation Date'].dt.date).size()
transaction\_volume\_undergraduate = undergraduate\_data.groupby(undergraduate\_data['Creation Date'].dt.date).size()

```
# Plotting for graph
plot.plot(transaction_volume_faculty.index, transaction_volume_faculty.values, label='Faculty')
plot.plot(transaction_volume_undergraduate.index, transaction_volume_undergraduate.values, label='Undergraduate')
plot.xlabel('Date')
plot.ylabel('Number of Transactions')
plot.show()
```





# A short asi