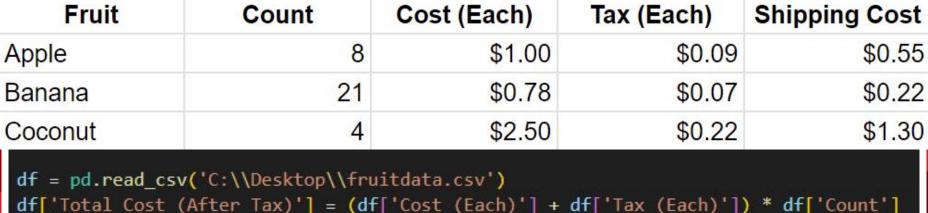

| \$0.21     | \$4.07        | \$28.08     | \$2.53                 | \$30.61              |
| Lemon      | TEF   | RK \$1.12                                                                                  | \$0.10     | \$0.24        | \$19.04     | \$1.71                 | \$20.75              |
| Mango      | =74-  | \$9.68                                                                                     | \$0.87     | \$4.82        | \$9.68      | \$0.87                 | \$10.55              |
| Nectarine  | 0     | \$10.43                                                                                    | \$0.94     | \$0.90        | \$0.00      | \$0.00                 | \$0.00               |

BEYOND





banana\_cost = df[df['Fruit'] == 'Banana']['Total Cost (After Tax)']
print(banana\_cost)

pandas

Output = '\$17.85'









```
data = pd.read_excel('/data/ILLiaddf.xlsx')
data_2024 = data[data['Creation Date'].dt.year == 2024]
```

```
faculty_data = data_2024[data_2024['Status'] == 'Faculty']
undergraduate_data = data_2024[data_2024['Status'] == 'Undergraduate']
```

transaction\_volume\_faculty = faculty\_data.groupby(faculty\_data['Creation Date'].dt.date).size()
transaction\_volume\_undergraduate = undergraduate\_data.groupby(undergraduate\_data['Creation Date'].dt.date).size()

```
# Plotting for graph
plot.plot(transaction_volume_faculty.index, transaction_volume_faculty.values, label='Faculty')
plot.plot(transaction_volume_undergraduate.index, transaction_volume_undergraduate.v