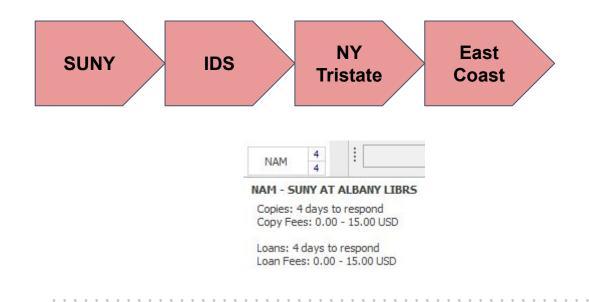

#### Loan TaT

- 1 New Jersey
- 2 Connecticut
- 3 Massachusetts
- 4 Pennsylvania
- 5 Virginia
- 15 New York
- 32 Idaho
- **33** Florida

#### Article TaT

- 1 Texas
- 2 Tennessee
- 3 Pennsylvania
- 4 Nevada
- 5 New York

| Detail H  | listory OCLC | Z39.50      | PubMed/Dodine |         |     |          |     |         |     |   |     |   |     |          |     |         |
|-----------|--------------|-------------|---------------|---------|-----|----------|-----|---------|-----|---|-----|---|-----|----------|-----|---------|
| Searching | Record Deta  | il Holdings | Work Form     |         |     |          |     |         |     |   |     |   |     |          |     |         |
| ▲ FREELO  | DCAL         |             |               |         |     |          |     |         |     |   |     |   |     |          |     | ^       |
|           | XQM          | 4 4         | ZOW           | 4       | СТХ | 4        | ZHM | 4<br>20 | WLU | 4 | ctl | 4 | ZIH | 4        | UCW | 4       |
| -         | ZCU          | 8           | STH           | 4       | VYE | 4        | VVX | 4       | ZNC | 4 | YSM | 4 | ZHC | 16<br>16 | DXU | 4       |
|           | YDD          | 4           | VVR.          | 4       | NYP | 16<br>16 | VYA | 4       | ACV | 4 | VDB | 4 | тנи | 4        | VSI | 4<br>20 |
| 1         | WCC          | 16<br>16    | YFM           | 4       |     |          |     |         |     |   |     |   |     |          |     |         |
| ▲ FREEEA  | AST          |             |               |         |     |          |     |         |     |   |     |   |     |          |     |         |
|           | vdh          | 4           | YPM           | 4       | YKU | 4        | ALY | 4       | VOC | 2 | VXT | 4 | VDN | 4        | zam | 4       |
|           | yom          | 2           | zvm           | 4       | VZJ | 2        | ZDG | 2       | YJI | 4 | ZBM | 4 | YAH | 4        | YLC | 4       |
|           | BUF          | 8           | zlm           | 4       | VXV | 4        | XBM | 4       | xjm | 4 | ZQM | 4 | VND | 2        | ХММ | 2       |
|           | ZZY          | 4           | YGM           | 4       | YCM | 4        | YBM | 4       | XNC | 4 | yjm | 4 | YKJ | 4        | VZS | 4       |
|           | mbb          | 4           | VQT           | 2       |     |          |     |         |     |   |     |   |     |          |     |         |
| ▲ FREERE  | EST          |             |               |         |     |          |     |         |     |   |     |   |     |          |     |         |
|           | IQU          | 4           | AAA           | 2<br>4  | CSJ | 4        | CS1 | 4       | τxJ | 4 | CSA | 4 | NRC | 4        | WVU | 4       |
| ▲ SHARE   | SNE          |             |               |         |     |          |     |         |     |   |     |   |     |          |     |         |
|           | DLM          | 4           | coo           | 4       | BXM | 4        | NJR | 4       | BMC | 8 | BOS | 4 | PSC | 8        | UMC | 4       |
|           | HVC          | 2           | NED           | 4<br>20 | PUL | 4 4      | UPM | 4       | ZYU | 8 | TEU | 4 | EYM | 4        |     |         |
| ▲ SHARE   | SSE          |             |               |         |     |          |     |         |     |   |     |   |     |          |     |         |
|           | WTU          | 4           | kfs           | 4 4     | EMU | 4        | CGU | 4       | OSU | 4 | FQG | 4 |     |          |     |         |
| ▲ SHARE   | SWEST        |             |               |         |     |          |     |         |     |   |     |   |     |          |     |         |
|           | CLU          | 4 4         | mzf           | 4       | UBY | 4        | AZU | 4       | MNU | 4 | NNY | 2 | UNL | 4        |     | ~       |
| Default   | Local        |             |               |         |     |          |     |         |     |   |     |   |     |          |     |         |